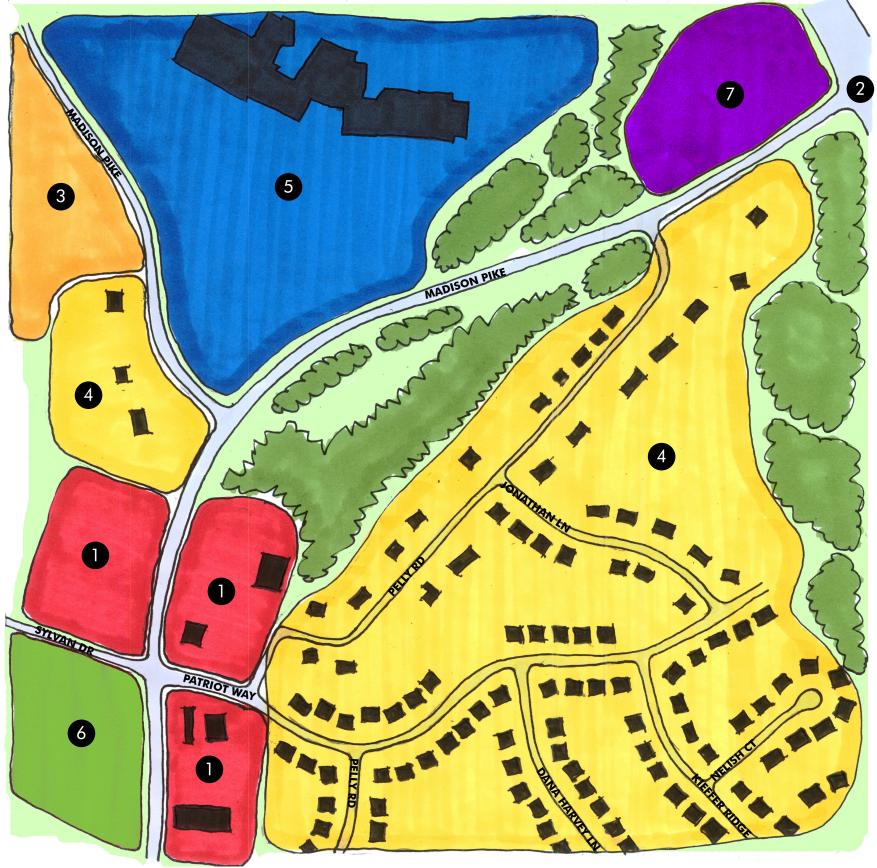

## North Gateway Area Concept

## **Development Concepts**

- 1. Commercial
  - Restrict commercial development at key nodes
  - Bring buildings closer to the street
  - Accessible by pedestrians and motorists
  - Neighborhood oriented businesses
- 2. Major Arterial Road ("New" KY 17)
  - Use greenway along both sides
  - Development should only happen at key nodes
  - Develop gateway to Independence at "New" KY 17 & Old KY 17 intersection
- 3. Conservation Development (Single Family)
  - Promote protection of critical resources
  - Establish guidelines for cluster development
- 4. Existing Single Family Residential
  - Connect with amenities such as retail, recreation, & schools
  - Provide sidewalk connectivity
- 5. Institutional
  - Connect with park system
  - Neighborhood connectivity through sidewalks
- 6. Recreational
  - Provide varied amenities of activities
  - Connect with trail system
- 7. Mixed Use
  - Create transition between commercial & residential with opportunity for more commercial as needed