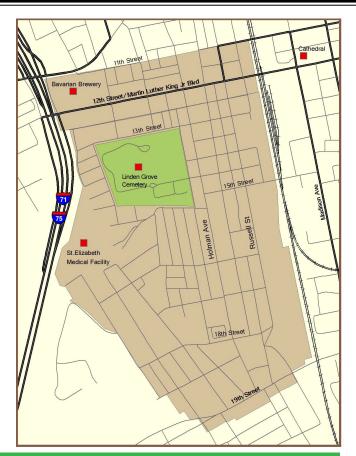

## Linden Gateway Small Area Study

When: April 17, 2008

Where: Center for Great Neighborhoods

1650 Russell Street

Covington, KY

Time: 6:00-8:00 P.M

The public meeting will include presentations on preliminary recommendations for the Linden Gateway Small Area Study including those for Land Use, Transportation, Parks, Housing and Green Infrastructure. Please attend the meeting to make sure your concerns are addressed and your comments are documented.