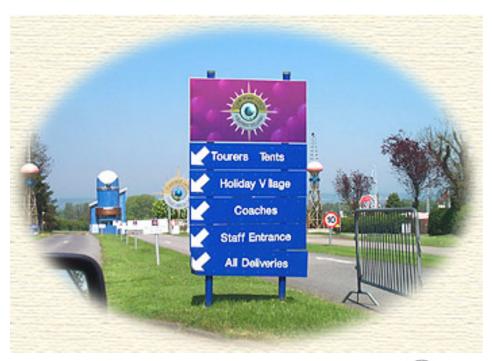

etc.)
- Height of building
- Building size / footprint size
- Exterior materials
- Fenestration / window ratios
- Roof designs
- Breakup of the building's street wall
- Franchise/formula buildings















Buildings with a few windows







Buildings with windows & good exterior finishes













### Altering Building Facade



Crescent Springs Gateway Study 🥮







Altered Formula Buildings







### Gateway, Signage & Wayfinding

- Entryway (city name, salutation)
- Pole signs (height, location, total number)
- Monument signs
- Signs on buildings
- Multi-vendor signs
- Wayfinding outside of study area
- Wayfinding within study area







Gateway & multi vendor signs













Monument Signs

Crescent Springs Gateway Study 🍩



# Wayfinding along Interstate and Highways









#### CITY OF DECATUR, ALABAMA WAYFINDING SYSTEM











#### Green Infrastructure

- Green Building design
- Stormwater management
- Tree Canopy
- Pervious surfaces
- Vegetation buffer along RR and Interstate





### Green Buildings