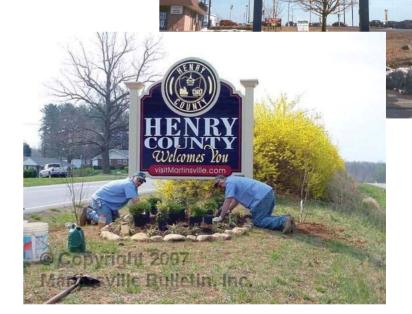

### Gateway, Signage & Wayfinding

- Entryway (city name, salutation)
- Pole signs (height, location, total number)
- Monument signs
- Signs on buildings
- Multi-vendor signs
- Wayfinding outside of study area
- Wayfinding within study area

Gateway & multi vendor signs

Monument Signs

Crescent Springs Gateway Study 🍩