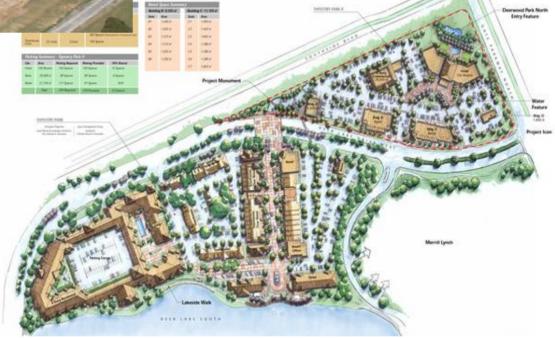

### *Streetscape*

- Cross-section (width of street/lanes, number of lanes, design features such as medians, etc.) extend from edge of parking to edge of parking or building face to building face.
- Location and size of sidewalks
- Landscaping along the streets
- Street lights and furniture
- Underground utilities
- Pedestrian friendly with drive thru (shared access, clear visibility, etc)
- Landscape walkway to pedestrian railroad crossing

Size and Location of Sidewalks

### Landscaping along Streets

Lighting

#### Street Furniture