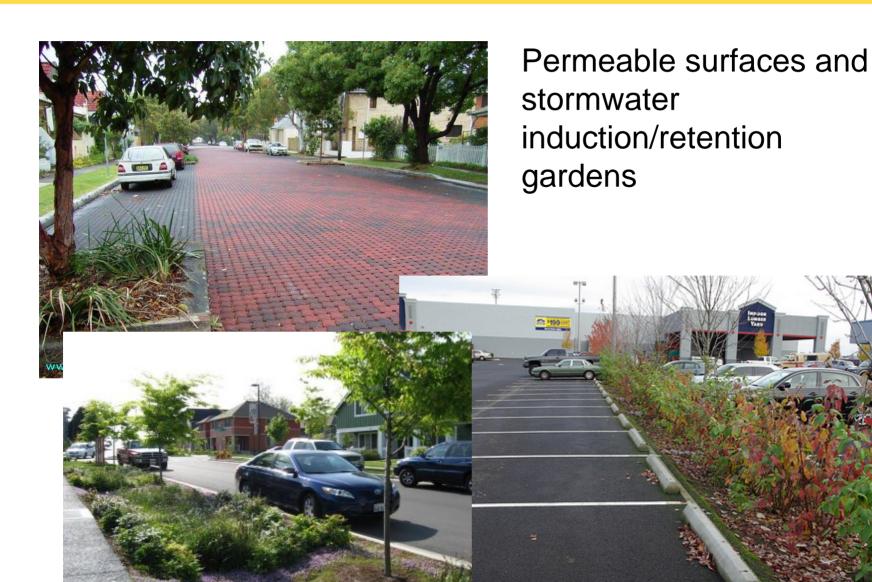

#### Green Infrastructure

- Green Building design
- Stormwater management
- Tree Canopy
- Pervious surfaces
- Vegetation buffer along RR and Interstate