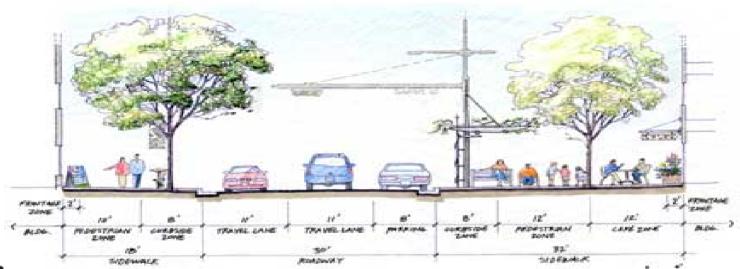

### *Streetscape*

- Cross-section (width of street/lanes, number of lanes, design features such as medians, etc.) extend from edge of parking to edge of parking or building face to building face.
- Location and size of sidewalks
- Landscaping along the streets
- Street lights and furniture
- Underground utilities
- Pedestrian friendly with drive thru (shared access, clear visibility, etc)
- Landscape walkway to pedestrian railroad crossing

Size and Location of Sidewalks

### Landscaping along Streets

Lighting

#### Street Furniture