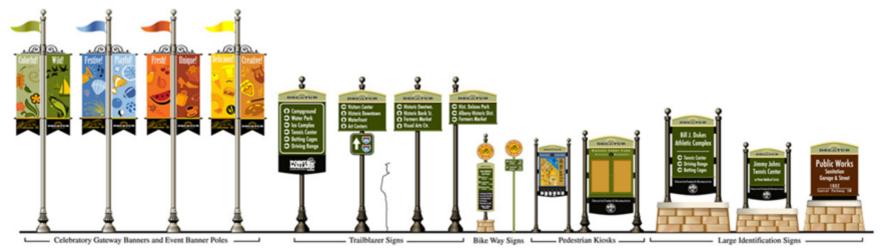

- Exterior materials
- Fenestration / window ratios
- Roof designs
- Breakup of the building's street wall
- Franchise/formula buildings















Buildings with a few windows







Buildings with windows & good exterior finishes













### Altering Building Facade



Crescent Springs Gateway Study 🥮







Altered Formula Buildings







### Gateway, Signage & Wayfinding

- Entryway (city name, salutation)
- Pole signs (height, location, total number)
- Monument signs
- Signs on buildings
- Multi-vendor signs
- Wayfinding outside of study area
- Wayfinding within study area







Gateway & multi vendor signs













Monument Signs

Crescent Springs Gateway Study 🍩



# Wayfinding along Interstate and Highways









#### CITY OF DECATUR, ALABAMA WAYFINDING SYSTEM











#### Green Infrastructure

- Green Building design
- Stormwater management
- Tree Canopy
- Pervious surfaces
- Vegetation buffer along RR and Interstate





### Green Buildings