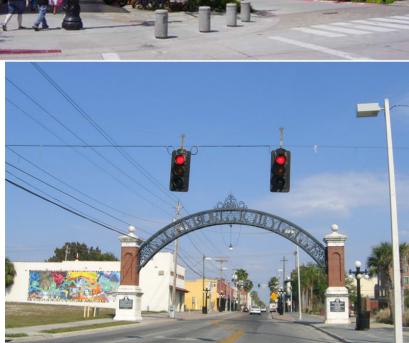

### Gateway, Signage & Wayfinding

- Entryway (city name, salutation)
- Pole signs (height, location, total number)
- Monument signs
- Signs on buildings
- Multi-vendor signs
- Wayfinding outside of study area
- Wayfinding within study area

Gateway & multi vendor signs

Monument Signs

Crescent Springs Gateway Study 🍩