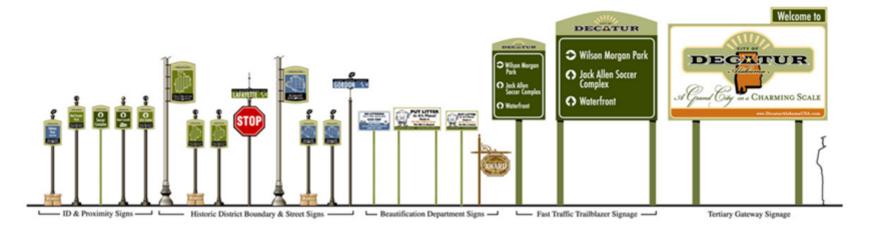

### Gateway, Signage & Wayfinding

- Entryway (city name, salutation)
- Pole signs (height, location, total number)
- Monument signs
- Signs on buildings
- Multi-vendor signs
- Wayfinding outside of study area
- Wayfinding within study area

Gateway & multi vendor signs

Monument Signs

Crescent Springs Gateway Study 🍩

#### CITY OF DECATUR, ALABAMA WAYFINDING SYSTEM