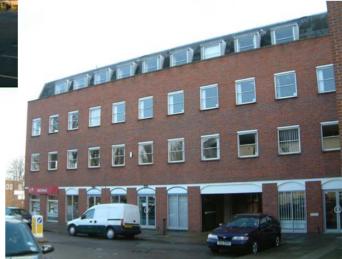

### **Buildings**

- Location of building (proximity to street, etc.)
- Height of building
- Building size / footprint size
- Exterior materials
- Fenestration / window ratios
- Roof designs
- Breakup of the building's street wall
- Franchise/formula buildings

### Altering Building Facade

Crescent Springs Gateway Study 🥮

Altered Formula Buildings