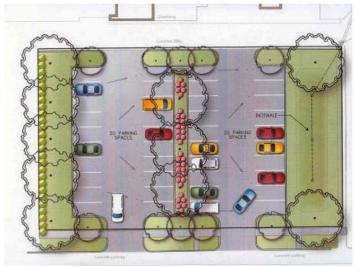

### **Parking**

- Location of parking
- Amount of parking (including size of spaces, distribution between front, side and rear of building, distance between street and building, etc.)
- Landscaping of parking lots

### Location of Parking

### Landscaping in Parking Lots