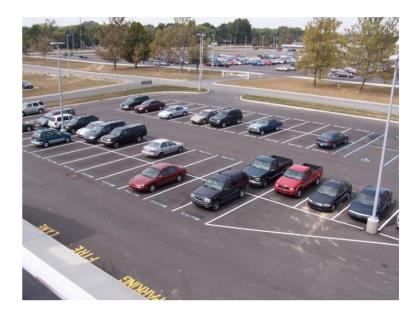

features such as medians, etc.) extend from edge of parking to edge of parking or building face to building face.
- Location and size of sidewalks
- Landscaping along the streets
- Street lights and furniture
- Underground utilities
- Pedestrian friendly with drive thru (shared access, clear visibility, etc)
- Landscape walkway to pedestrian railroad crossing



















Size and Location of Sidewalks







### Landscaping along Streets







Lighting













#### Street Furniture







### **Parking**

- Location of parking
- Amount of parking (including size of spaces, distribution between front, side and rear of building, distance between street and building, etc.)
- Landscaping of parking lots









### Location of Parking









### Landscaping in Parking Lots











### **Buildings**

- Location of building (proximity to street, etc.)
- Height of building
- Building size / footprint size
- Exterior materials
- Fenestration / window ratios
- Roof designs
- Breakup of the building's street wall
- Franchise/formula buildings















Buildings with a few windows







Buildings with windows & good exterior finishes













### Altering Building Facade



Crescent Springs Gateway Study 🥮







Altered Formula Buildings







### Gateway, Signage & Wayfinding

- Entryway (city name, salutation)
- Pole signs (height, location, total number)
- Monument signs
- Signs on buildings
- Multi-vendor signs
- Wayfinding outside of study area
- Wayfinding within study area







Gateway & multi vendor signs













Monument Signs

Crescent