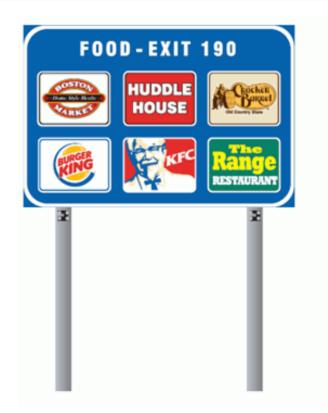

c.)
- Height of building
- Building size / footprint size
- Exterior materials
- Fenestration / window ratios
- Roof designs
- Breakup of the building's street wall
- Franchise/formula buildings















Buildings with a few windows







Buildings with windows & good exterior finishes













### Altering Building Facade



Crescent Springs Gateway Study 🥮







Altered Formula Buildings







### Gateway, Signage & Wayfinding

- Entryway (city name, salutation)
- Pole signs (height, location, total number)
- Monument signs
- Signs on buildings
- Multi-vendor signs
- Wayfinding outside of study area
- Wayfinding within study area







Gateway & multi vendor signs













Monument Signs

Crescent Springs Gateway Study 🍩



# Wayfinding along Interstate and Highways









#### CITY OF DECATUR, ALABAMA WAYFINDING SYSTEM











#### Green Infrastructure

- Green Building design
- Stormwater management
- Tree Canopy
- Pervious surfaces
- Vegetation buffer along RR and Interstate





### Green Buildings