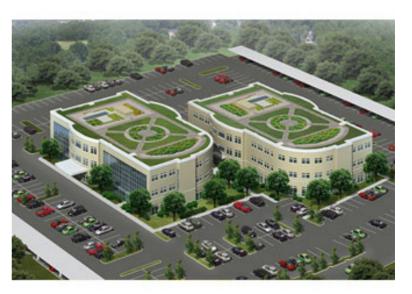

Buildings with windows & good exterior finishes













### Altering Building Facade



Crescent Springs Gateway Study 🥮







Altered Formula Buildings







### Gateway, Signage & Wayfinding

- Entryway (city name, salutation)
- Pole signs (height, location, total number)
- Monument signs
- Signs on buildings
- Multi-vendor signs
- Wayfinding outside of study area
- Wayfinding within study area







Gateway & multi vendor signs













Monument Signs

Crescent Springs Gateway Study 🍩



# Wayfinding along Interstate and Highways









#### CITY OF DECATUR, ALABAMA WAYFINDING SYSTEM











#### Green Infrastructure

- Green Building design
- Stormwater management
- Tree Canopy
- Pervious surfaces
- Vegetation buffer along RR and Interstate





### Green Buildings